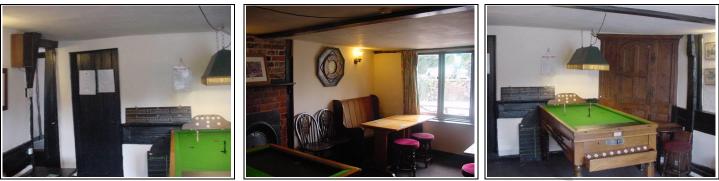

### Main Bar (front left)

Bar

Main bar

Fireplace

| DESCRIPTION                                                                                                                      | CONDITION        | ACTION REQUIRED                                          |
|----------------------------------------------------------------------------------------------------------------------------------|------------------|----------------------------------------------------------|
| Ceilings:<br>Painted plaster and painted boarding<br>covered with beer mats, fishing rods<br>and bric a brac<br>Painted boarding | Dated            | Remove bric a brac<br>Repair, prepare and<br>redecorate. |
| Walls:<br>Painted                                                                                                                | Marked and dated | Repair, prepare and redecorate.                          |
| Dado                                                                                                                             | Marked and dated | Repair, prepare and redecorate.                          |
| Floors:                                                                                                                          |                  |                                                          |
| Carpet                                                                                                                           | Worn             | Clean or replace.                                        |

— Marketing by: ———

www.1stAssociated.co.uk 0800 298 5424

| Detailing: |       |                                         |
|------------|-------|-----------------------------------------|
| Windows:   |       |                                         |
| Timber     | Dated | Repair, prepare and                     |
| Doors:     |       | redecorate.                             |
| Timber     | Dated | Repair, prepare and redecorate.         |
| Services:  |       | 0                                       |
| Fireplace  | (     | See Services Section at rear of report. |
| stratic    |       |                                         |