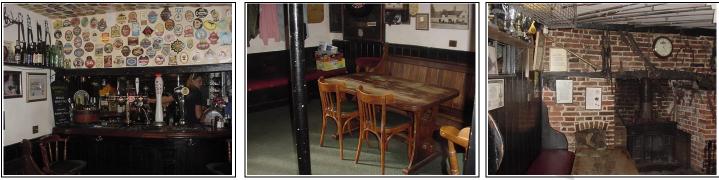

### Main Bar (front left)

Bar

Main bar

Fireplace

| DESCRIPTION                                                                                                                      | CONDITION        | ACTION REQUIRED                                          |
|----------------------------------------------------------------------------------------------------------------------------------|------------------|----------------------------------------------------------|
| Ceilings:<br>Painted plaster and painted boarding<br>covered with beer mats, fishing rods<br>and bric a brac<br>Painted boarding | Dated            | Remove bric a brac<br>Repair, prepare and<br>redecorate. |
| Walls:<br>Painted                                                                                                                | Marked and dated | Repair, prepare and redecorate.                          |
| Dado                                                                                                                             | Marked and dated | Repair, prepare and redecorate.                          |
| Floors:                                                                                                                          |                  |                                                          |
| Carpet                                                                                                                           | Worn             | Clean or replace.                                        |

— Marketing by: ———

www.1stAssociated.co.uk 0800 298 5424

| Detailing: |       |                                         |
|------------|-------|-----------------------------------------|
| Windows:   |       |                                         |
| Timber     | Dated | Repair, prepare and                     |
| Doors:     |       | redecorate.                             |
| Timber     | Dated | Repair, prepare and redecorate.         |
| Services:  |       | 0                                       |
| Fireplace  | (     | See Services Section at rear of report. |
| stratic    |       |                                         |