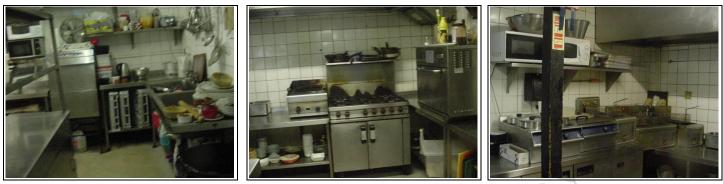

### **Barn - store/prep area to rear**

| Store Dred area                                                     | ear barn area converted into prep area and kitchen store                | Right view                                                                                                                                                                                                                       |
|---------------------------------------------------------------------|-------------------------------------------------------------------------|----------------------------------------------------------------------------------------------------------------------------------------------------------------------------------------------------------------------------------|
| DESCRIPTION                                                         | CONDITION                                                               | ACTION REQUIRED                                                                                                                                                                                                                  |
| Roofs:<br>Clay tile roof to rear adjoining<br>residential property. | Undulating tiles.<br>Extensive plant growth which goes into roof space. | Remove and ensure roof is<br>left watertight.                                                                                                                                                                                    |
| Gutters and Downpipes:<br>Plastic                                   | Leaking to rear of prep area<br>making wall damp<br>Downpipe not joined | General overhaul of<br>guttering required.<br>Ensure all gutters are<br>watertight and falling<br>towards the downpipe and<br>clear.<br>Repair downpipes and<br>secure as necessary, ensure<br>downpipes are clean and<br>clear. |