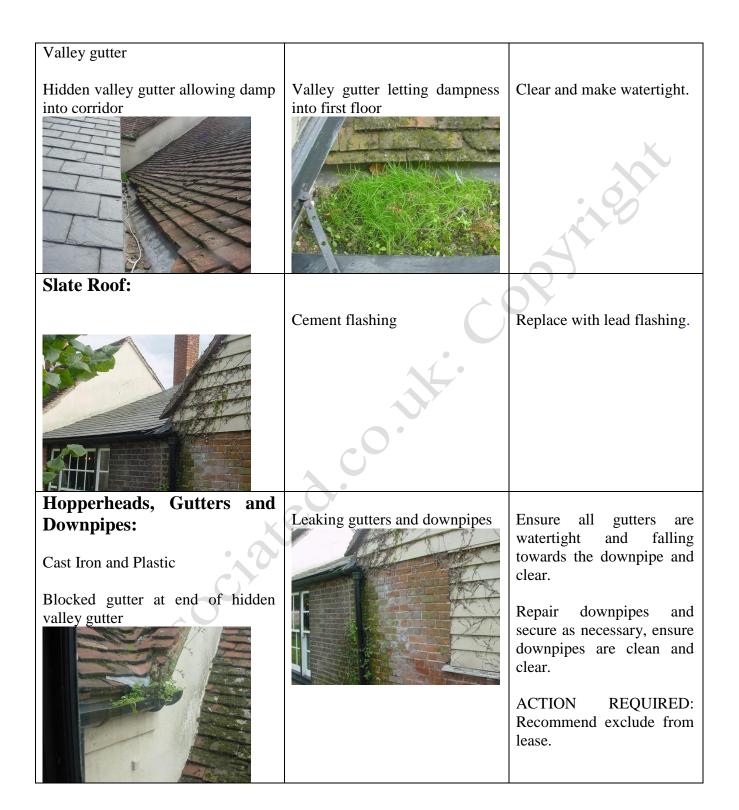

#### www.1stAssociated.co.uk 0800 298 5424

www.1stAssociated.co.uk 0800 298 5424

| High level valley gutter                 | Valley that has been repaired<br>with flashband and bitumen<br>paint needs repairing properly | Make watertight.         |
|------------------------------------------|-----------------------------------------------------------------------------------------------|--------------------------|
| Slate roof:                              | Slate roof with lots of tingles                                                               | Re-roof.                 |
| Roof window:<br>Older style roof window: | Roof window in poor condition<br>and leaking                                                  | Make watertight/replace. |

www.1stAssociated.co.uk 0800 298 5424

— Marketing by: ——

www.1stAssociated.co.uk 0800 298 5424

– Marketing by: ——

www.1stAssociated.co.uk 0800 298 5424

| Hopperheads, Gutters and<br>Downpipes:<br>Cast Iron and Plastic | General clean required to<br>gutters                                                                                                                                                                                                                                                                                                                                                                                                                                                                                                                                                                                                                                                                                                                                                                                                                                                                                                                                                                                                                                                                                                                                                                                                                                                                                                                                                                                                                                                                                                                                                                                                                                                                                                                                                                                                                                                                                                                                                                                                                                                                                                                                                                                                                                                                               | Ensure all gutters are<br>watertight and falling<br>towards the downpipe and<br>clear.<br>Repair downpipes and<br>secure as necessary, ensure<br>downpipes are clean and<br>clear.<br>ACTION REQUIRED: We<br>recommend excluded from<br>the lease. |
|-----------------------------------------------------------------|--------------------------------------------------------------------------------------------------------------------------------------------------------------------------------------------------------------------------------------------------------------------------------------------------------------------------------------------------------------------------------------------------------------------------------------------------------------------------------------------------------------------------------------------------------------------------------------------------------------------------------------------------------------------------------------------------------------------------------------------------------------------------------------------------------------------------------------------------------------------------------------------------------------------------------------------------------------------------------------------------------------------------------------------------------------------------------------------------------------------------------------------------------------------------------------------------------------------------------------------------------------------------------------------------------------------------------------------------------------------------------------------------------------------------------------------------------------------------------------------------------------------------------------------------------------------------------------------------------------------------------------------------------------------------------------------------------------------------------------------------------------------------------------------------------------------------------------------------------------------------------------------------------------------------------------------------------------------------------------------------------------------------------------------------------------------------------------------------------------------------------------------------------------------------------------------------------------------------------------------------------------------------------------------------------------------|----------------------------------------------------------------------------------------------------------------------------------------------------------------------------------------------------------------------------------------------------|
| Walls:      Painted Render                                      | Flaking paint to rear of property<br>Flaking paint to rear of property<br>Flakin | Remove existing paint and<br>carry out associated<br>repairs, prepare and<br>redecorate.                                                                                                                                                           |