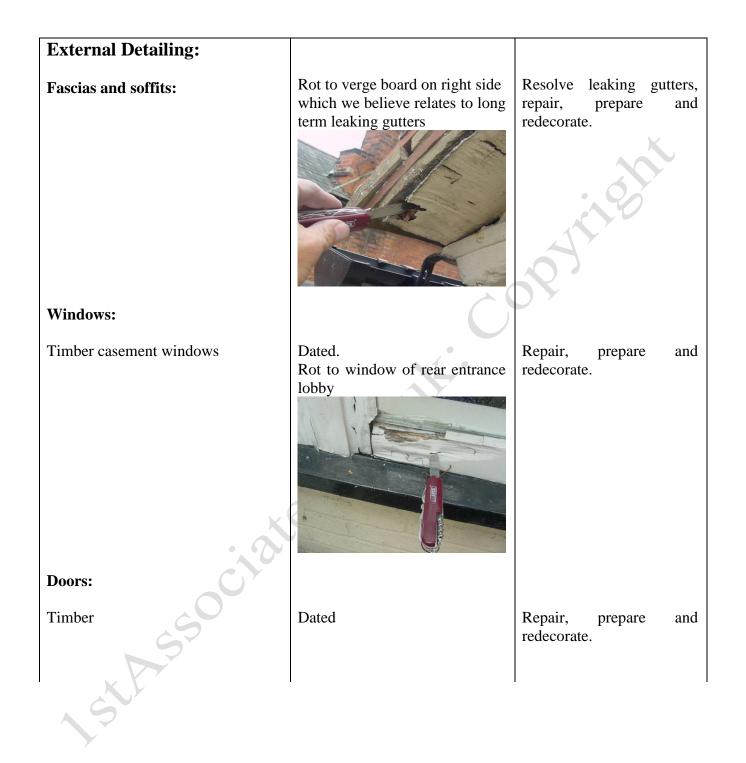

– Marketing by: ———

www.1stAssociated.co.uk 0800 298 5424

| Ivy:                                                                                                            |                                                                                                                                                                                                                                                                                                                                                                                                                                                                                                                                                                                                                                                                                                                                                                                                                                                                                                                                                                                                                                                                                                                                                                                                                                                                                                                                                                                                                                                                                                                                                                                                                                                                                                                                                                                                                                                                                                                                                                                                                                                                                                                                      |                                                                                  |
|-----------------------------------------------------------------------------------------------------------------|--------------------------------------------------------------------------------------------------------------------------------------------------------------------------------------------------------------------------------------------------------------------------------------------------------------------------------------------------------------------------------------------------------------------------------------------------------------------------------------------------------------------------------------------------------------------------------------------------------------------------------------------------------------------------------------------------------------------------------------------------------------------------------------------------------------------------------------------------------------------------------------------------------------------------------------------------------------------------------------------------------------------------------------------------------------------------------------------------------------------------------------------------------------------------------------------------------------------------------------------------------------------------------------------------------------------------------------------------------------------------------------------------------------------------------------------------------------------------------------------------------------------------------------------------------------------------------------------------------------------------------------------------------------------------------------------------------------------------------------------------------------------------------------------------------------------------------------------------------------------------------------------------------------------------------------------------------------------------------------------------------------------------------------------------------------------------------------------------------------------------------------|----------------------------------------------------------------------------------|
| Large areas of ivy some of which<br>we can see has recently been cut<br>back as walls have ivy marks on<br>them | General deterioration and damage from the ivy                                                                                                                                                                                                                                                                                                                                                                                                                                                                                                                                                                                                                                                                                                                                                                                                                                                                                                                                                                                                                                                                                                                                                                                                                                                                                                                                                                                                                                                                                                                                                                                                                                                                                                                                                                                                                                                                                                                                                                                                                                                                                        | Remove ivy from building<br>and repair any damage.<br>If ivy to be reinstated we |
| Deterioration and damage from ivy                                                                               | Ivy<br>schedule<br>of the second sec | would recommend that it is<br>on trellis work and kept<br>away from the walls.   |
| External Detailing:<br>Windows:                                                                                 |                                                                                                                                                                                                                                                                                                                                                                                                                                                                                                                                                                                                                                                                                                                                                                                                                                                                                                                                                                                                                                                                                                                                                                                                                                                                                                                                                                                                                                                                                                                                                                                                                                                                                                                                                                                                                                                                                                                                                                                                                                                                                                                                      |                                                                                  |
| Painted timber casement windows                                                                                 | Dated                                                                                                                                                                                                                                                                                                                                                                                                                                                                                                                                                                                                                                                                                                                                                                                                                                                                                                                                                                                                                                                                                                                                                                                                                                                                                                                                                                                                                                                                                                                                                                                                                                                                                                                                                                                                                                                                                                                                                                                                                                                                                                                                | Repair, prepare and redecorate.                                                  |
| Doors:                                                                                                          |                                                                                                                                                                                                                                                                                                                                                                                                                                                                                                                                                                                                                                                                                                                                                                                                                                                                                                                                                                                                                                                                                                                                                                                                                                                                                                                                                                                                                                                                                                                                                                                                                                                                                                                                                                                                                                                                                                                                                                                                                                                                                                                                      |                                                                                  |
| Timber doors                                                                                                    | Dated                                                                                                                                                                                                                                                                                                                                                                                                                                                                                                                                                                                                                                                                                                                                                                                                                                                                                                                                                                                                                                                                                                                                                                                                                                                                                                                                                                                                                                                                                                                                                                                                                                                                                                                                                                                                                                                                                                                                                                                                                                                                                                                                | Repair, prepare and redecorate                                                   |
| Signage:                                                                                                        | Dated                                                                                                                                                                                                                                                                                                                                                                                                                                                                                                                                                                                                                                                                                                                                                                                                                                                                                                                                                                                                                                                                                                                                                                                                                                                                                                                                                                                                                                                                                                                                                                                                                                                                                                                                                                                                                                                                                                                                                                                                                                                                                                                                | Repair, prepare and redecorate                                                   |
| 19                                                                                                              |                                                                                                                                                                                                                                                                                                                                                                                                                                                                                                                                                                                                                                                                                                                                                                                                                                                                                                                                                                                                                                                                                                                                                                                                                                                                                                                                                                                                                                                                                                                                                                                                                                                                                                                                                                                                                                                                                                                                                                                                                                                                                                                                      |                                                                                  |