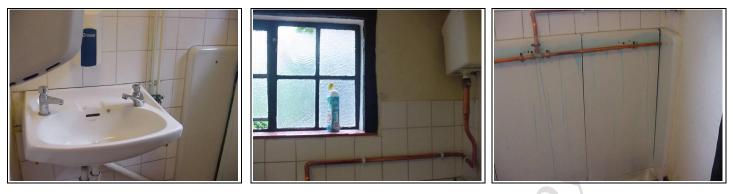

| 08,                                     |
| Detailing:                     |                 |                                         |
| Windows:                       | ×.              |                                         |
| Two metal windows              | Dated           | Repair, prepare and redecorate          |
| Doors:                         | 2.              | Repair, prepare and                     |
| Timber                         | Dated           | redecorate                              |
| Services:                      |                 |                                         |
| Electrics                      | Dated electrics | See Services Section at rear of report. |

——— Marketing by: ———

www.1stAssociated.co.uk 0800 298 5424



### **Gents Toilets**



Gents toilets

Metal crittal windows

Urinal in gent's toilets

| DESCRIPTION                  | CONDITION      | ACTION REQUIRED                 |
|------------------------------|----------------|---------------------------------|
| Ceiling:                     | X-             |                                 |
| Painted                      | Dated          | Repair, prepare and redecorate. |
| Walls:                       |                |                                 |
| Tiles to approx 1.5m         | Heavily marked | Clean                           |
| Painted                      | Dated          | Repair, prepare and redecorate. |
| Floors:<br>Brick style tile  | Dated          | Deep clean.                     |
| Sanitary Ware:               |                |