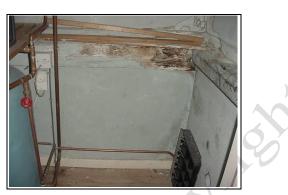

## **Bar Billiards Room (front right)**

Billiards room

Billiards room

Billiards room

| DESCRIPTION                           | CONDITION              | ACTION REQUIRED                                         |
|---------------------------------------|------------------------|---------------------------------------------------------|
| Ceilings:                             |                        |                                                         |
| Painted ceilings with exposed timbers | Dated                  | Repair, prepare and redecorate.                         |
| Walls:                                | 2.                     |                                                         |
| Painted walls with exposed timbers    | Damp to front<br>Dated | Resolve dampness.<br>Repair, prepare and<br>redecorate. |
| Floors:                               |                        |                                                         |
| Carpet                                | Worn                   | Deep clean or replace                                   |
| Detailing:                            |                        |                                                         |
| Windows:                              |                        |                                                         |
| Timber                                | Dated                  | Repair, prepare and redecorate.                         |
| Doors:                                |                        |                                                         |
| Timber                                | Dated                  | Repair, prepare and redecorate.                         |