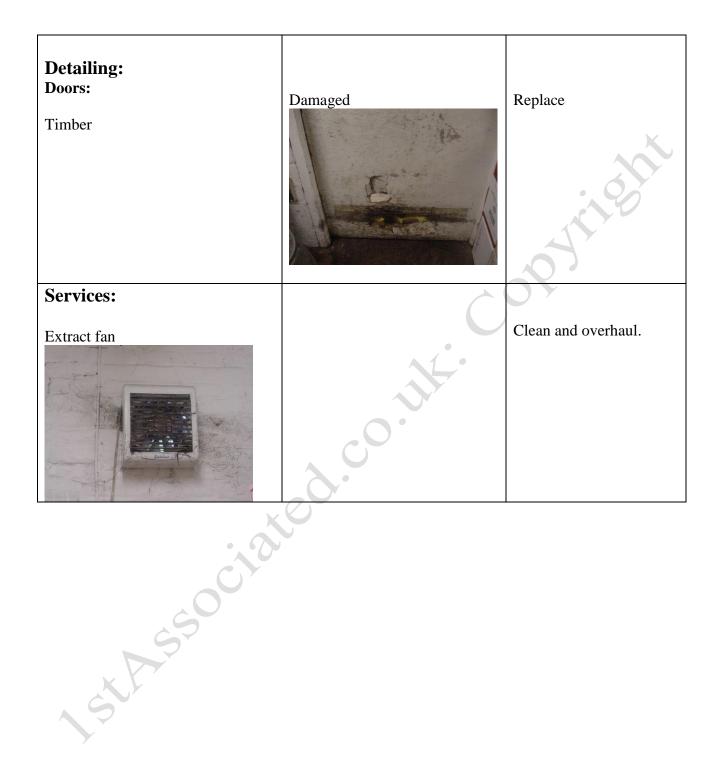

——— Marketing by: ———

www.1stAssociated.co.uk 0800 298 5424

www.1stAssociated.co.uk 0800 298 5424

| Signage:       | Deterioration. Note that screws have been removed from this sign. | Repair, prepare and redecorate.                |
|----------------|-------------------------------------------------------------------|------------------------------------------------|
|                |                                                                   |                                                |
| Extract system | Extract system discharging grease, etc onto walls                 | Clear extract fan, clear<br>grease from walls. |
| sthese         |                                                                   |                                                |