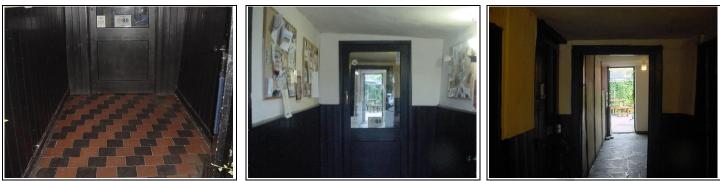

## **Entrance Lobby/Access Corridor**

Lobby

Entrance lobby

Rear of corridor

| DESCRIPTION                      | CONDITION                   | ACTION<br>REQUIRED              |
|----------------------------------|-----------------------------|---------------------------------|
| Ceilings:                        | X-                          |                                 |
| Painted                          | Dated                       | Repair, prepare and redecorate. |
|                                  | Hairline cracking           |                                 |
| Walls:<br>Painted<br>Timber dado | Dated.<br>Marked and dated. | Repair, prepare and redecorate. |
| <b>&gt;</b>                      |                             |                                 |
| Floors:                          |                             |                                 |
| Quarry tiles                     | Ingrained dirt.             | Deep clean                      |
| Stone floor                      | Ingrained dirt              | Deep clean.                     |

— Marketing by: ——

www.1stAssociated.co.uk

0800 298 5424

| Step between front and rear                          |                           | ite                                                              |
|------------------------------------------------------|---------------------------|------------------------------------------------------------------|
| Detailing:                                           |                           |                                                                  |
| Windows:                                             | Dated                     | Repair, prepare and                                              |
| Timber                                               |                           | redecorate.                                                      |
| Doors:                                               |                           |                                                                  |
| Glazed entrance door, exit door<br>and division door | Dated<br>Not safety glass | Replace with safety glass.<br>Repair, prepare and<br>redecorate. |