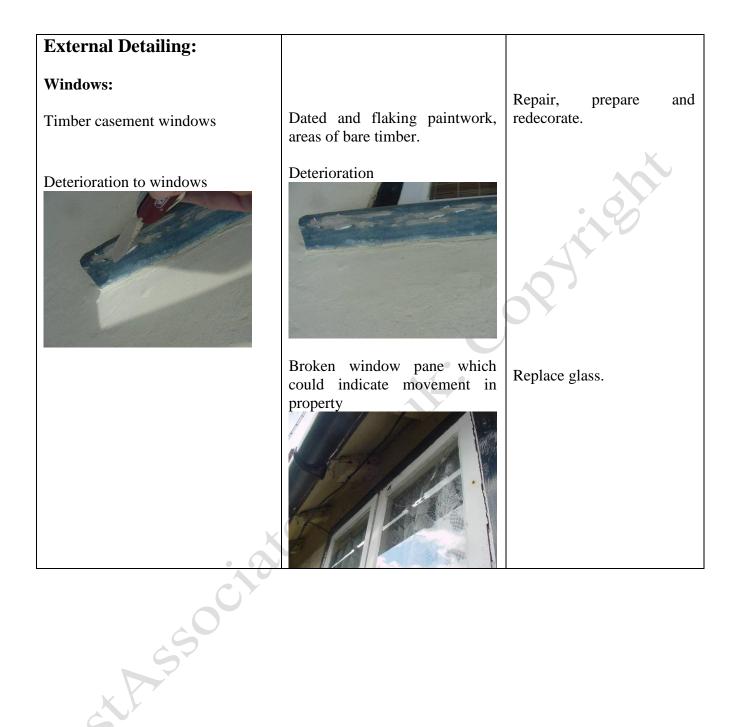

— Marketing by: ——

www.1stAssociated.co.uk 0800 298 5424

| Painted brickwork               | Dampness coming in on inner<br>left side due to combination of<br>leaking gutters/downpipes and<br>rising damp | Resolve dampness.<br>Repair, prepare and<br>redecorate.                                                             |
|---------------------------------|----------------------------------------------------------------------------------------------------------------|---------------------------------------------------------------------------------------------------------------------|
| External Detailing:<br>Windows: |                                                                                                                | 8,                                                                                                                  |
| Painted timber casement windows | Dated                                                                                                          | Repair, prepare and redecorate.                                                                                     |
| Other:                          |                                                                                                                |                                                                                                                     |
| Trees                           | Tree overhanging property to rear left                                                                         | Neighbouring owners (St<br>Peters Church) to be<br>contacted.<br>Clear moss. Any damage<br>to tiles to be repaired. |
| 1 SUASS                         | Moss                                                                                                           |                                                                                                                     |