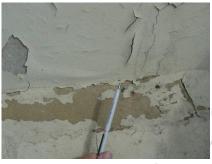

#### Painted render.

**Cement based render** Affecting any timbers forming the structure of the building.

Peeling paint and render visible

Dated

Original paint applied to distemper and general loss of bonding and flaking in many areas.

Paint peeling at low level relating to high ground level and dampness coming into the property as well as the previous mentioned issues with regards to paint

Repair/removal of existing paint. Apply correct paint.