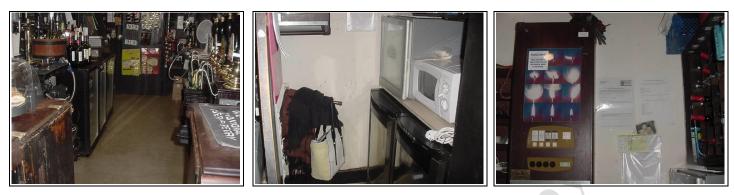

### Main Bar (front left)

Bar

Main bar

Fireplace

| DESCRIPTION                                                                                                                      | CONDITION        | ACTION REQUIRED                                          |
|----------------------------------------------------------------------------------------------------------------------------------|------------------|----------------------------------------------------------|
| Ceilings:<br>Painted plaster and painted boarding<br>covered with beer mats, fishing rods<br>and bric a brac<br>Painted boarding | Dated            | Remove bric a brac<br>Repair, prepare and<br>redecorate. |
| Walls:<br>Painted                                                                                                                | Marked and dated | Repair, prepare and redecorate.                          |
| Dado                                                                                                                             | Marked and dated | Repair, prepare and redecorate.                          |
| Floors:                                                                                                                          |                  |                                                          |
| Carpet                                                                                                                           | Worn             | Clean or replace.                                        |

— Marketing by: ———

www.1stAssociated.co.uk 0800 298 5424

| Detailing: |       |                                         |
|------------|-------|-----------------------------------------|
| Windows:   |       |                                         |
| Timber     | Dated | Repair, prepare and                     |
| Doors:     |       | redecorate.                             |
| Timber     | Dated | Repair, prepare and redecorate.         |
| Services:  |       | 0                                       |
| Fireplace  | (     | See Services Section at rear of report. |
| stratic    |       |                                         |