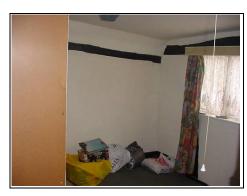

## **Bar Billiards Room (front right)**

Billiards room

Billiards room

Billiards room

| DESCRIPTION                           | CONDITION              | ACTION REQUIRED                                         |
|---------------------------------------|------------------------|---------------------------------------------------------|
| Ceilings:                             |                        |                                                         |
| Painted ceilings with exposed timbers | Dated                  | Repair, prepare and redecorate.                         |
| Walls:                                | 2.                     |                                                         |
| Painted walls with exposed timbers    | Damp to front<br>Dated | Resolve dampness.<br>Repair, prepare and<br>redecorate. |
| Floors:                               |                        |                                                         |
| Carpet                                | Worn                   | Deep clean or replace                                   |
| Detailing:                            |                        |                                                         |
| Windows:                              |                        |                                                         |
| Timber                                | Dated                  | Repair, prepare and redecorate.                         |
| Doors:                                |                        |                                                         |
| Timber                                | Dated                  | Repair, prepare and redecorate.                         |