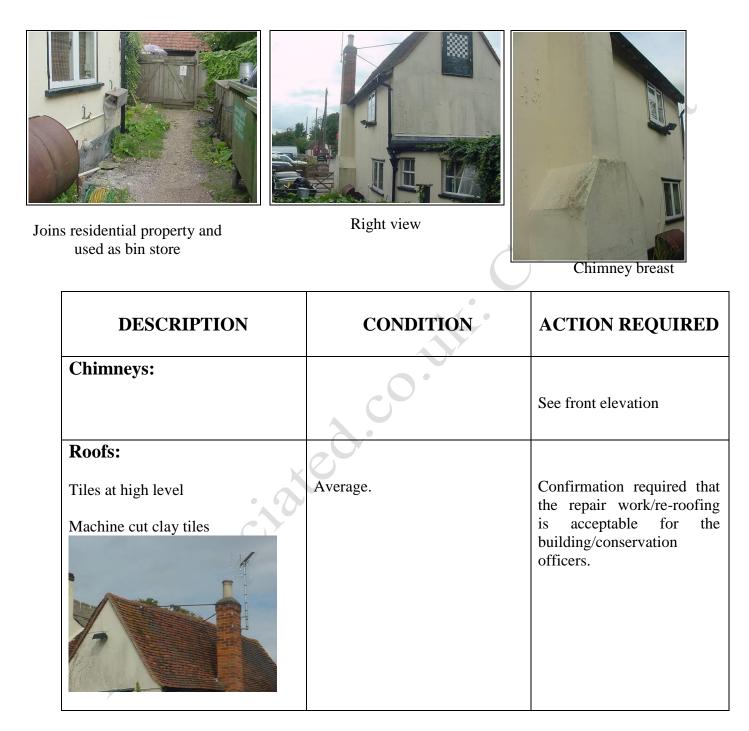

## **Front External Elevation**

Front view

Front view

Front view right

| DESCRIPTION                                                                                                       | CONDITION                                                 | ACTION<br>REQUIRED              |
|-------------------------------------------------------------------------------------------------------------------|-----------------------------------------------------------|---------------------------------|
| Chimneys:<br>Chimney One<br>Central rendered chimney painted<br>with a cement render and cement<br>flashing       | Allowing some dampness in, visible within the roof space. | Make watertight                 |
| Chimney Two<br>Right brick chimney – brick built<br>with one chimney pot, braced at<br>high level with an aerial. |                                                           | Periodic inspection of chimneys |
|                                                                                                                   |                                                           |                                 |

– Marketing by: —— www.1stAssociated.co.uk

0800 298 5424

| Roofs:                              |                                                                                                                                                                                                                                                                                                                                                                                                                                                                                                                                                                                                                                                                                                     |                                                    |
|-------------------------------------|-----------------------------------------------------------------------------------------------------------------------------------------------------------------------------------------------------------------------------------------------------------------------------------------------------------------------------------------------------------------------------------------------------------------------------------------------------------------------------------------------------------------------------------------------------------------------------------------------------------------------------------------------------------------------------------------------------|----------------------------------------------------|
|                                     | Undulating, broken and missing                                                                                                                                                                                                                                                                                                                                                                                                                                                                                                                                                                                                                                                                      | Joint high level inspection                        |
| Handmade and machine cut            | tiles allowing dampness in.                                                                                                                                                                                                                                                                                                                                                                                                                                                                                                                                                                                                                                                                         | with the landlord's surveyor to be carried out     |
| plain clay tiles                    | Missing/slipped tiles.                                                                                                                                                                                                                                                                                                                                                                                                                                                                                                                                                                                                                                                                              | prior to signing of the lease                      |
|                                     |                                                                                                                                                                                                                                                                                                                                                                                                                                                                                                                                                                                                                                                                                                     | or legal completion of the                         |
|                                     | i TP                                                                                                                                                                                                                                                                                                                                                                                                                                                                                                                                                                                                                                                                                                | lease from high level cherry picker or equivalent. |
|                                     |                                                                                                                                                                                                                                                                                                                                                                                                                                                                                                                                                                                                                                                                                                     |                                                    |
|                                     |                                                                                                                                                                                                                                                                                                                                                                                                                                                                                                                                                                                                                                                                                                     | ACTION REQUIRED:<br>Recommend exclude from         |
|                                     |                                                                                                                                                                                                                                                                                                                                                                                                                                                                                                                                                                                                                                                                                                     | the lease.                                         |
|                                     |                                                                                                                                                                                                                                                                                                                                                                                                                                                                                                                                                                                                                                                                                                     |                                                    |
| Honnorhoods Cuttors and             |                                                                                                                                                                                                                                                                                                                                                                                                                                                                                                                                                                                                                                                                                                     |                                                    |
| Hopperheads, Gutters and Downpipes: | Rusting cast iron and debris                                                                                                                                                                                                                                                                                                                                                                                                                                                                                                                                                                                                                                                                        | Make watertight by                                 |
| Downpipes.                          | filled gutters/poorly functioning                                                                                                                                                                                                                                                                                                                                                                                                                                                                                                                                                                                                                                                                   | existing tenants/landlord.                         |
| Plastic and cast iron gutters and   | gutters.                                                                                                                                                                                                                                                                                                                                                                                                                                                                                                                                                                                                                                                                                            |                                                    |
| downpipes                           |                                                                                                                                                                                                                                                                                                                                                                                                                                                                                                                                                                                                                                                                                                     | ACTION REQUIRED:                                   |
|                                     | Signs of long term dampness to<br>the front rooms we believe                                                                                                                                                                                                                                                                                                                                                                                                                                                                                                                                                                                                                                        | Recommend exclude from the lease.                  |
| Cast iron soil and vent pipe        | relates to displaced                                                                                                                                                                                                                                                                                                                                                                                                                                                                                                                                                                                                                                                                                | the lease.                                         |
|                                     | guttering/poorly functioning                                                                                                                                                                                                                                                                                                                                                                                                                                                                                                                                                                                                                                                                        |                                                    |
|                                     | guttering or defects within the                                                                                                                                                                                                                                                                                                                                                                                                                                                                                                                                                                                                                                                                     |                                                    |
|                                     | roof.                                                                                                                                                                                                                                                                                                                                                                                                                                                                                                                                                                                                                                                                                               |                                                    |
|                                     | Poorly functioning                                                                                                                                                                                                                                                                                                                                                                                                                                                                                                                                                                                                                                                                                  |                                                    |
|                                     | guttering/roof allowing                                                                                                                                                                                                                                                                                                                                                                                                                                                                                                                                                                                                                                                                             |                                                    |
|                                     | dampness in                                                                                                                                                                                                                                                                                                                                                                                                                                                                                                                                                                                                                                                                                         |                                                    |
|                                     | And the second se |                                                    |
| C) <sup>y</sup>                     |                                                                                                                                                                                                                                                                                                                                                                                                                                                                                                                                                                                                                                                                                                     |                                                    |
|                                     |                                                                                                                                                                                                                                                                                                                                                                                                                                                                                                                                                                                                                                                                                                     |                                                    |
| ŝ                                   |                                                                                                                                                                                                                                                                                                                                                                                                                                                                                                                                                                                                                                                                                                     |                                                    |
| S                                   | State assessment                                                                                                                                                                                                                                                                                                                                                                                                                                                                                                                                                                                                                                                                                    |                                                    |
|                                     |                                                                                                                                                                                                                                                                                                                                                                                                                                                                                                                                                                                                                                                                                                     |                                                    |
|                                     |                                                                                                                                                                                                                                                                                                                                                                                                                                                                                                                                                                                                                                                                                                     |                                                    |
| × 5                                 |                                                                                                                                                                                                                                                                                                                                                                                                                                                                                                                                                                                                                                                                                                     |                                                    |
|                                     |                                                                                                                                                                                                                                                                                                                                                                                                                                                                                                                                                                                                                                                                                                     |                                                    |