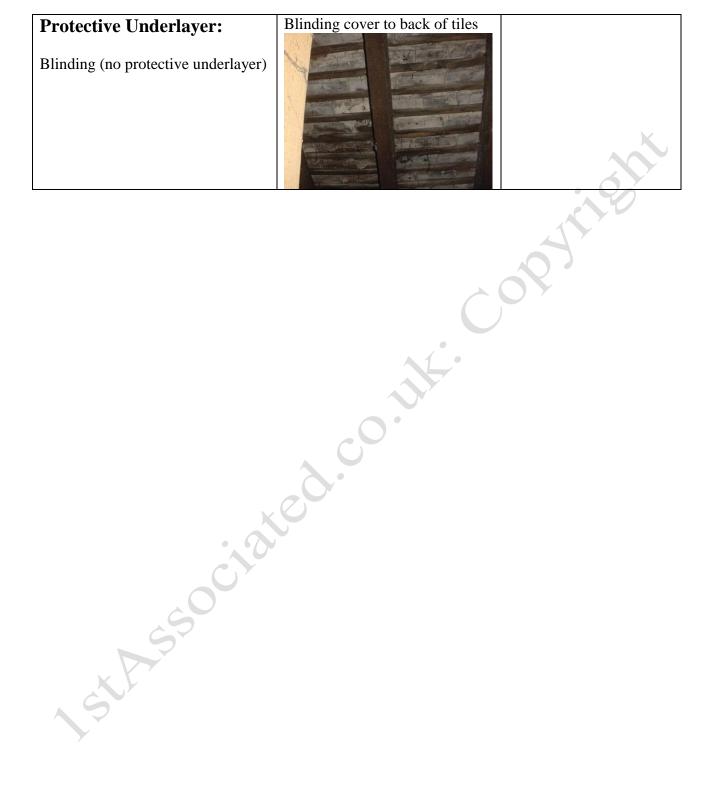

oof Structure:</b><br>Cut timber roof with newer                    |                                                                                        | <u> </u>           |
| extensive amendments<br>Note: area has tie bar (within<br>ground floor) |                                                                                        |                    |
| Roof Timbers:<br>Dampness                                               | New timbers added<br>New timbers added<br>Dampness coming through tiles<br>into batons | Make watertight    |
|                                                                         |                                                                                        |                    |

— Marketing by: ——

www.1stAssociated.co.uk 0800 298 5424





— Marketing by: ——

www.1stAssociated.co.uk 0800 298 5424



## **Internal Roof over Barns to rear**

| DESCRIPTION                                     | CONDITION                                               | ACTION<br>REQUIRED |
|-------------------------------------------------|---------------------------------------------------------|--------------------|
| Roof Access:                                    |                                                         |                    |
| Accessed from main store in barn                | No ladder, lights or floorboards, viewed by torchlight. | it of              |
| Roof Timbers:                                   |                                                         |                    |
| Protostivo Undorlavor: