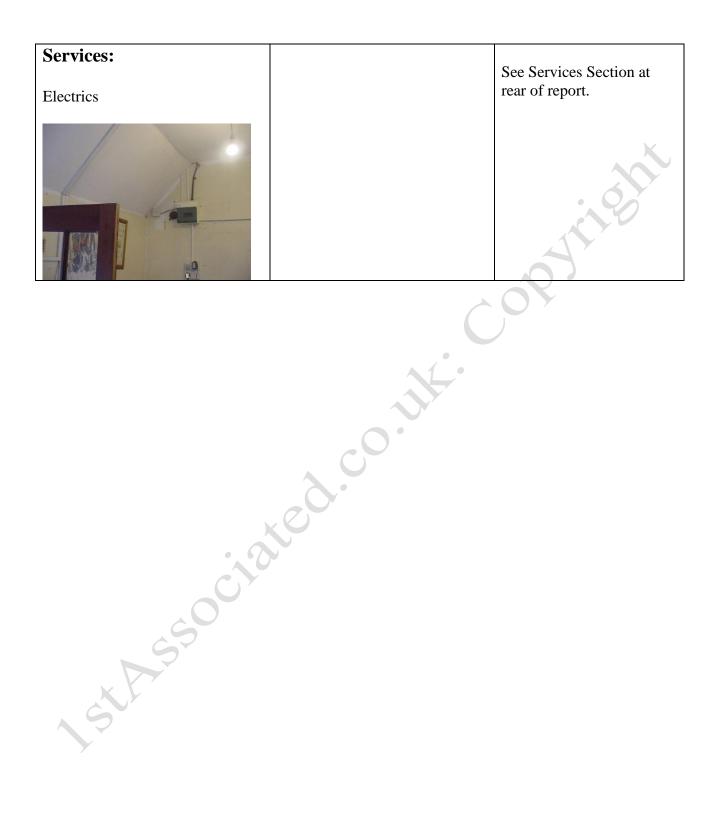

— Marketing by: ——

www.1stAssociated.co.uk

0800 298 5424

| Step between front and rear                          |                           | ite                                                              |
|------------------------------------------------------|---------------------------|------------------------------------------------------------------|
| Detailing:                                           |                           |                                                                  |
| Windows:                                             | Dated                     | Repair, prepare and                                              |
| Timber                                               |                           | redecorate.                                                      |
| Doors:                                               |                           |                                                                  |
| Glazed entrance door, exit door<br>and division door | Dated<br>Not safety glass | Replace with safety glass.<br>Repair, prepare and<br>redecorate. |