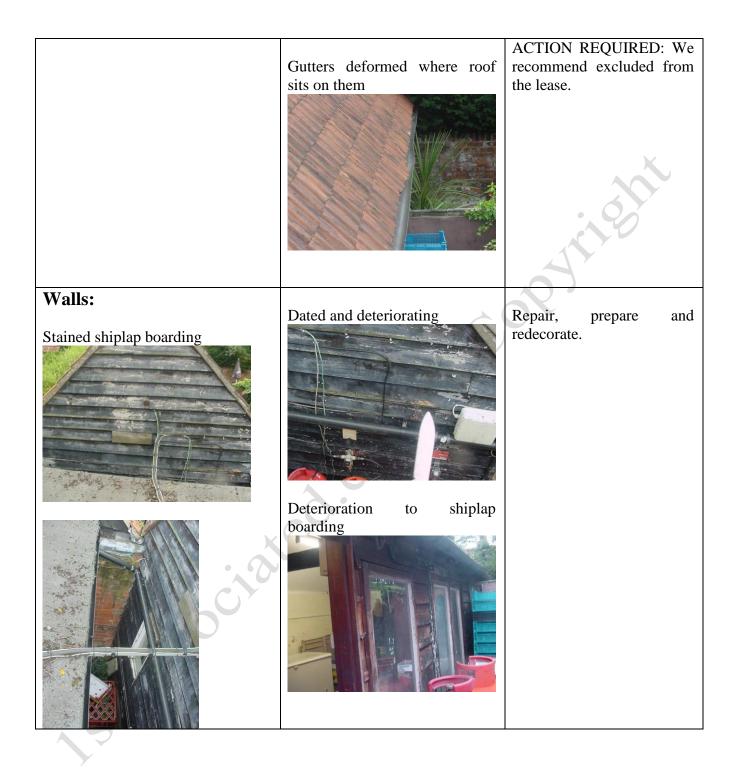

www.1stAssociated.co.uk 0800 298 5424

— Marketing by: ——

www.1stAssociated.co.uk 0800 298 5424

– Marketing by: ——

www.1stAssociated.co.uk 0800 298 5424

| Hopperheads, Gutters and<br>Downpipes:<br>Cast Iron and Plastic | General clean required to<br>gutters                                                                                                                                                                                                                                                                                                                                                                                                                                                                                                                                                                                                                                                                                                                                                                                                                                                                                                                                                                                                                                                                                                                                                                                                                                                                                                                                                                                                                                                                                                                                                                                                                                                                                                                                                                                                                                                                                                                                                                                                                                                                                                                                                                                                                                                                               | Ensure all gutters are<br>watertight and falling<br>towards the downpipe and<br>clear.<br>Repair downpipes and<br>secure as necessary, ensure<br>downpipes are clean and<br>clear.<br>ACTION REQUIRED: We<br>recommend excluded from<br>the lease. |
|-----------------------------------------------------------------|--------------------------------------------------------------------------------------------------------------------------------------------------------------------------------------------------------------------------------------------------------------------------------------------------------------------------------------------------------------------------------------------------------------------------------------------------------------------------------------------------------------------------------------------------------------------------------------------------------------------------------------------------------------------------------------------------------------------------------------------------------------------------------------------------------------------------------------------------------------------------------------------------------------------------------------------------------------------------------------------------------------------------------------------------------------------------------------------------------------------------------------------------------------------------------------------------------------------------------------------------------------------------------------------------------------------------------------------------------------------------------------------------------------------------------------------------------------------------------------------------------------------------------------------------------------------------------------------------------------------------------------------------------------------------------------------------------------------------------------------------------------------------------------------------------------------------------------------------------------------------------------------------------------------------------------------------------------------------------------------------------------------------------------------------------------------------------------------------------------------------------------------------------------------------------------------------------------------------------------------------------------------------------------------------------------------|----------------------------------------------------------------------------------------------------------------------------------------------------------------------------------------------------------------------------------------------------|
| Walls:      Painted Render                                      | Flaking paint to rear of property<br>Flaking paint to rear of property<br>Flakin | Remove existing paint and<br>carry out associated<br>repairs, prepare and<br>redecorate.                                                                                                                                                           |