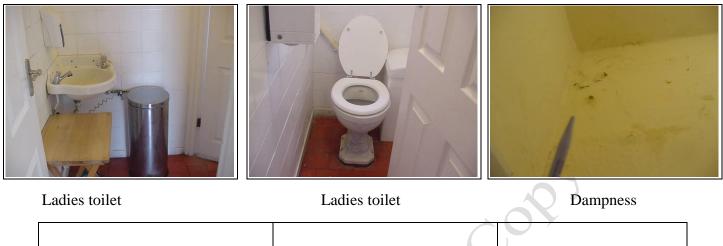

|
|----------------------------------------|----------------------------|-----------------------------------------------------------------|
| Windows:                               |                            |                                                                 |
| Glazing to two sides                   | Wet rot<br>Dated           | Repair, prepare and redecorate                                  |
| Entrance door to front restaurant area | Non-safety glass.<br>Dated | Replace with safety glass.<br>Repair, prepare and<br>redecorate |
| sthese                                 |                            |                                                                 |



– Marketing by: ———

www.1stAssociated.co.uk 0800 298 5424

#### Ladies Toilets to rear of property



| DESCRIPTION                     | CONDITION                                                 | ACTION<br>REQUIRED                                      |
|---------------------------------|-----------------------------------------------------------|---------------------------------------------------------|
| Ceiling:                        | N-                                                        |                                                         |
| Painted                         | Dated<br>Hairline cracking                                | Repair, prepare and redecorate.                         |
| Walls:                          | <u>.</u>                                                  |                                                         |
| Painted<br>Tiles to approx