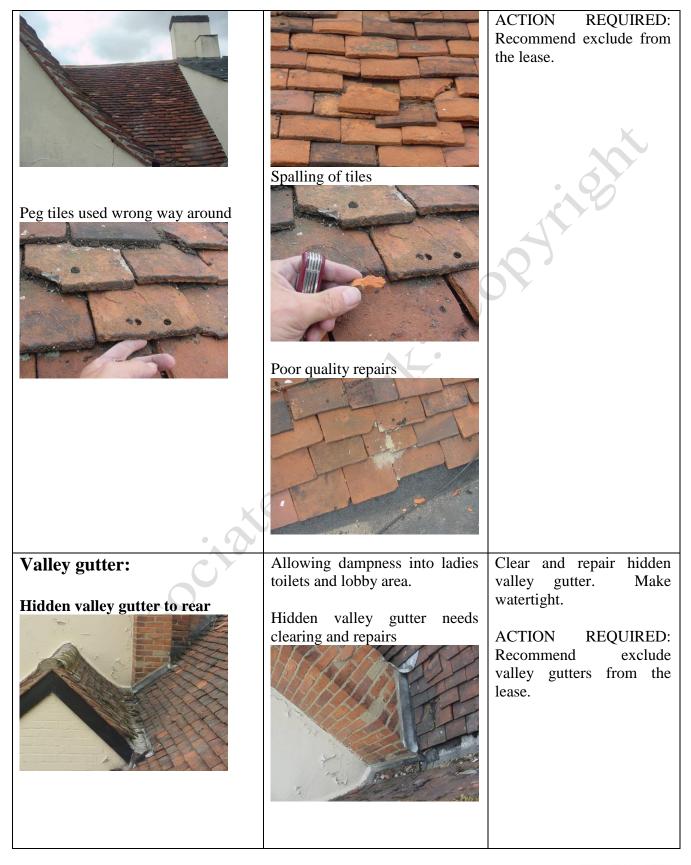

– Marketing by: —— www.1stAssociated.co.uk

0800 298 5424

| Roofs:                              |                                                                                                                                                                                                                                                                                                                                                                                                                                                                                                                                                                                                                                                                                                     |                                                    |
|-------------------------------------|-----------------------------------------------------------------------------------------------------------------------------------------------------------------------------------------------------------------------------------------------------------------------------------------------------------------------------------------------------------------------------------------------------------------------------------------------------------------------------------------------------------------------------------------------------------------------------------------------------------------------------------------------------------------------------------------------------|----------------------------------------------------|
|                                     | Undulating, broken and missing                                                                                                                                                                                                                                                                                                                                                                                                                                                                                                                                                                                                                                                                      | Joint high level inspection                        |
| Handmade and machine cut            | tiles allowing dampness in.                                                                                                                                                                                                                                                                                                                                                                                                                                                                                                                                                                                                                                                                         | with the landlord's surveyor to be carried out     |
| plain clay tiles                    | Missing/slipped tiles.                                                                                                                                                                                                                                                                                                                                                                                                                                                                                                                                                                                                                                                                              | prior to signing of the lease                      |
|                                     |                                                                                                                                                                                                                                                                                                                                                                                                                                                                                                                                                                                                                                                                                                     | or legal completion of the                         |
|                                     | i TP                                                                                                                                                                                                                                                                                                                                                                                                                                                                                                                                                                                                                                                                                                | lease from high level cherry picker or equivalent. |
|                                     |                                                                                                                                                                                                                                                                                                                                                                                                                                                                                                                                                                                                                                                                                                     |                                                    |
|                                     |                                                                                                                                                                                                                                                                                                                                                                                                                                                                                                                                                                                                                                                                                                     | ACTION REQUIRED:<br>Recommend exclude from         |
|                                     |                                                                                                                                                                                                                                                                                                                                                                                                                                                                                                                                                                                                                                                                                                     | the lease.                                         |
|                                     |                                                                                                                                                                                                                                                                                                                                                                                                                                                                                                                                                                                                                                                                                                     |                                                    |
| Honnorhoods Cuttors and             |                                                                                                                                                                                                                                                                                                                                                                                                                                                                                                                                                                                                                                                                                                     |                                                    |
| Hopperheads, Gutters and Downpipes: | Rusting cast iron and debris                                                                                                                                                                                                                                                                                                                                                                                                                                                                                                                                                                                                                                                                        | Make watertight by                                 |
| Downpipes.                          | filled gutters/poorly functioning                                                                                                                                                                                                                                                                                                                                                                                                                                                                                                                                                                                                                                                                   | existing tenants/landlord.                         |
| Plastic and cast iron gutters and   | gutters.                                                                                                                                                                                                                                                                                                                                                                                                                                                                                                                                                                                                                                                                                            |                                                    |
| downpipes                           |                                                                                                                                                                                                                                                                                                                                                                                                                                                                                                                                                                                                                                                                                                     | ACTION REQUIRED:                                   |
|                                     | Signs of long term dampness to<br>the front rooms we believe                                                                                                                                                                                                                                                                                                                                                                                                                                                                                                                                                                                                                                        | Recommend exclude from the lease.                  |
| Cast iron soil and vent pipe        | relates to displaced                                                                                                                                                                                                                                                                                                                                                                                                                                                                                                                                                                                                                                                                                | the lease.                                         |
|                                     | guttering/poorly functioning                                                                                                                                                                                                                                                                                                                                                                                                                                                                                                                                                                                                                                                                        |                                                    |
|                                     | guttering or defects within the                                                                                                                                                                                                                                                                                                                                                                                                                                                                                                                                                                                                                                                                     |                                                    |
|                                     | roof.                                                                                                                                                                                                                                                                                                                                                                                                                                                                                                                                                                                                                                                                                               |                                                    |
|                                     | Poorly functioning                                                                                                                                                                                                                                                                                                                                                                                                                                                                                                                                                                                                                                                                                  |                                                    |
|                                     | guttering/roof allowing                                                                                                                                                                                                                                                                                                                                                                                                                                                                                                                                                                                                                                                                             |                                                    |
|                                     | dampness in                                                                                                                                                                                                                                                                                                                                                                                                                                                                                                                                                                                                                                                                                         |                                                    |
|                                     | And the second se |                                                    |
| C) <sup>y</sup>                     |                                                                                                                                                                                                                                                                                                                                                                                                                                                                                                                                                                                                                                                                                                     |                                                    |
|                                     |                                                                                                                                                                                                                                                                                                                                                                                                                                                                                                                                                                                                                                                                                                     |                                                    |
| ŝ                                   |                                                                                                                                                                                                                                                                                                                                                                                                                                                                                                                                                                                                                                                                                                     |                                                    |
| S                                   | State assessment                                                                                                                                                                                                                                                                                                                                                                                                                                                                                                                                                                                                                                                                                    |                                                    |
|                                     |                                                                                                                                                                                                                                                                                                                                                                                                                                                                                                                                                                                                                                                                                                     |                                                    |
|                                     |                                                                                                                                                                                                                                                                                                                                                                                                                                                                                                                                                                                                                                                                                                     |                                                    |
| × 5                                 |                                                                                                                                                                                                                                                                                                                                                                                                                                                                                                                                                                                                                                                                                                     |                                                    |
|                                     |                                                                                                                                                                                                                                                                                                                                                                                                                                                                                                                                                                                                                                                                                                     |                                                    |

#### www.1stAssociated.co.uk 0800 298 5424

www.1stAssociated.co.uk 0800 298 5424

| High level valley gutter                 | Valley that has been repaired<br>with flashband and bitumen<br>paint needs repairing properly | Make watertight.         |
|------------------------------------------|-----------------------------------------------------------------------------------------------|--------------------------|
| Slate roof:                              | Slate roof with lots of tingles                                                               | Re-roof.                 |
| Roof window:<br>Older style roof window: | Roof window in poor condition<br>and leaking                                                  | Make watertight/replace. |