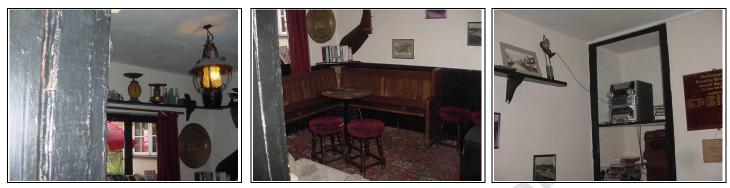

## **Entrance Lobby/Access Corridor**

Lobby

Entrance lobby

Rear of corridor

| DESCRIPTION                      | CONDITION                   | ACTION<br>REQUIRED              |
|----------------------------------|-----------------------------|---------------------------------|
| Ceilings:                        | X-                          |                                 |
| Painted                          | Dated                       | Repair, prepare and redecorate. |
|                                  | Hairline cracking           |                                 |
| Walls:<br>Painted<br>Timber dado | Dated.<br>Marked and dated. | Repair, prepare and redecorate. |
| <b>&gt;</b>                      |                             |                                 |
| Floors:                          |                             |                                 |
| Quarry tiles                     | Ingrained dirt.             | Deep clean                      |
| Stone floor                      | Ingrained dirt              | Deep clean.                     |

— Marketing by: ——

www.1stAssociated.co.uk

0800 298 5424

| Step between front and rear                          |                           | ite                                                              |
|------------------------------------------------------|---------------------------|------------------------------------------------------------------|
| Detailing:                                           |                           |                                                                  |
| Windows:                                             | Dated                     | Repair, prepare and                                              |
| Timber                                               |                           | redecorate.                                                      |
| Doors:                                               |                           |                                                                  |
| Glazed entrance door, exit door<br>and division door | Dated<br>Not safety glass | Replace with safety glass.<br>Repair, prepare and<br>redecorate. |