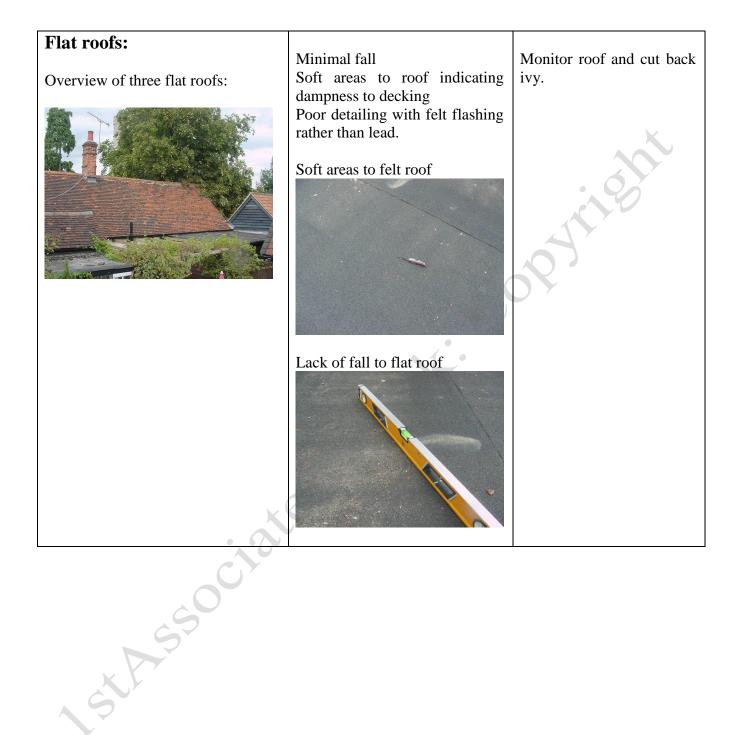

### **Barn - store/prep area to rear**

| Store Dred area                                                     | ear barn area converted into prep area and kitchen store                | Right view                                                                                                                                                                                                                       |
|---------------------------------------------------------------------|-------------------------------------------------------------------------|----------------------------------------------------------------------------------------------------------------------------------------------------------------------------------------------------------------------------------|
| DESCRIPTION                                                         | CONDITION                                                               | ACTION REQUIRED                                                                                                                                                                                                                  |
| Roofs:<br>Clay tile roof to rear adjoining<br>residential property. | Undulating tiles.<br>Extensive plant growth which goes into roof space. | Remove and ensure roof is<br>left watertight.                                                                                                                                                                                    |
| Gutters and Downpipes:<br>Plastic                                   | Leaking to rear of prep area<br>making wall damp<br>Downpipe not joined | General overhaul of<br>guttering required.<br>Ensure all gutters are<br>watertight and falling<br>towards the downpipe and<br>clear.<br>Repair downpipes and<br>secure as necessary, ensure<br>downpipes are clean and<br>clear. |