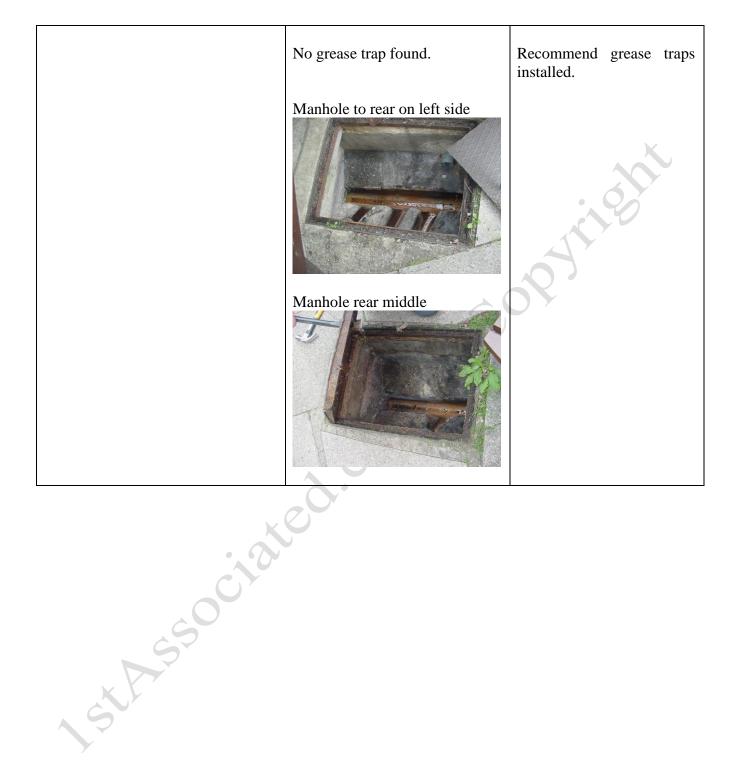

www.1stAssociated.co.uk 0800 298 5424

— Marketing by: ——

www.1stAssociated.co.uk 0800 298 5424

– Marketing by: ——

www.1stAssociated.co.uk 0800 298 5424

| Hopperheads, Gutters and<br>Downpipes:<br>Cast Iron and Plastic | General clean required to<br>gutters                                                                                                                                                                                                                                                                                                                                                                                                                                                                                                                                                                                                                                                                                                                                                                                                                                                                                                                                                                                                                                                                                                                                                                                                                                                                                                                                                                                                                                                                                                                                                                                                                                                                                                                                                                                                                                                                                                                                                                                                                                                                                                                                                                                                                                                                               | Ensure all gutters are<br>watertight and falling<br>towards the downpipe and<br>clear.<br>Repair downpipes and<br>secure as necessary, ensure<br>downpipes are clean and<br>clear.<br>ACTION REQUIRED: We<br>recommend excluded from<br>the lease. |
|-----------------------------------------------------------------|--------------------------------------------------------------------------------------------------------------------------------------------------------------------------------------------------------------------------------------------------------------------------------------------------------------------------------------------------------------------------------------------------------------------------------------------------------------------------------------------------------------------------------------------------------------------------------------------------------------------------------------------------------------------------------------------------------------------------------------------------------------------------------------------------------------------------------------------------------------------------------------------------------------------------------------------------------------------------------------------------------------------------------------------------------------------------------------------------------------------------------------------------------------------------------------------------------------------------------------------------------------------------------------------------------------------------------------------------------------------------------------------------------------------------------------------------------------------------------------------------------------------------------------------------------------------------------------------------------------------------------------------------------------------------------------------------------------------------------------------------------------------------------------------------------------------------------------------------------------------------------------------------------------------------------------------------------------------------------------------------------------------------------------------------------------------------------------------------------------------------------------------------------------------------------------------------------------------------------------------------------------------------------------------------------------------|----------------------------------------------------------------------------------------------------------------------------------------------------------------------------------------------------------------------------------------------------|
| Walls:      Painted Render                                      | Flaking paint to rear of property<br>Flaking paint to rear of property<br>Flakin | Remove existing paint and<br>carry out associated<br>repairs, prepare and<br>redecorate.                                                                                                                                                           |