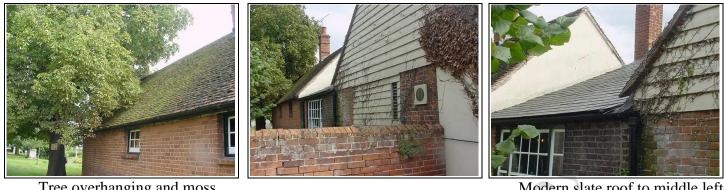

## **Left External Elevation**

Tree overhanging and moss rear left

Front left view

Modern slate roof to middle left

| DESCRIPTION                                   | CONDITION                                                         | ACTION<br>REQUIRED                            |
|-----------------------------------------------|-------------------------------------------------------------------|-----------------------------------------------|
| Chimneys:<br>Substantial brick built chimneys |                                                                   |                                               |
| Chimney Three:<br>Middle left chimney         | Areas of cement repairs to brickwork. Dampness coming in at base. | Make appropriate repairs and make watertight. |
| Chimney Four                                  |                                                                   |                                               |
| Chimney Four:<br>Rear left chimney            | Repairs to brickwork.                                             | Minor repointing.                             |

— Marketing by: ——

www.1stAssociated.co.uk 0800 298 5424

| Painted brickwork               | Dampness coming in on inner<br>left side due to combination of<br>leaking gutters/downpipes and<br>rising damp | Resolve dampness.<br>Repair, prepare and<br>redecorate.                                                             |
|---------------------------------|----------------------------------------------------------------------------------------------------------------|---------------------------------------------------------------------------------------------------------------------|
| External Detailing:<br>Windows: |                                                                                                                | 8,                                                                                                                  |
| Painted timber casement windows | Dated                                                                                                          | Repair, prepare and redecorate.                                                                                     |
| Other:                          |                                                                                                                |                                                                                                                     |
| Trees                           | Tree overhanging property to rear left                                                                         | Neighbouring owners (St<br>Peters Church) to be<br>contacted.<br>Clear moss. Any damage<br>to tiles to be repaired. |
| 1 SUASS                         | Moss                                                                                                           |                                                                                                                     |