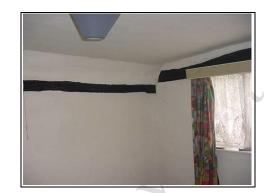

## **Bar Billiards Room (front right)**

Billiards room

Billiards room

Billiards room

| DESCRIPTION                           | CONDITION              | ACTION REQUIRED                                         |
|---------------------------------------|------------------------|---------------------------------------------------------|
| Ceilings:                             |                        |                                                         |
| Painted ceilings with exposed timbers | Dated                  | Repair, prepare and redecorate.                         |
| Walls:                                | 2.                     |                                                         |
| Painted walls with exposed timbers    | Damp to front<br>Dated | Resolve dampness.<br>Repair, prepare and<br>redecorate. |
| Floors:                               |                        |                                                         |
| Carpet                                | Worn                   | Deep clean or replace                                   |
| Detailing:                            |                        |                                                         |
| Windows:                              |                        |                                                         |
| Timber                                | Dated                  | Repair, prepare and redecorate.                         |
| Doors:                                |                        |                                                         |
| Timber                                | Dated                  | Repair, prepare and redecorate.                         |