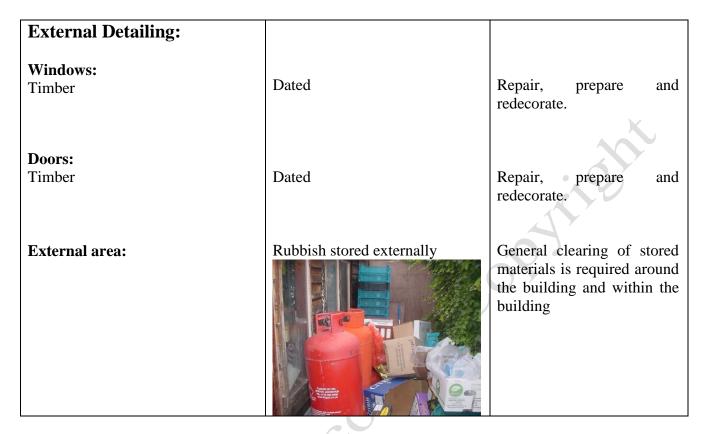

– Marketing by: ———

www.1stAssociated.co.uk 0800 298 5424

| Ivy:                                                                                                            |                                                                                                                                                                                                                                                                                                                                                                                                                                                                                                                                                                                                                                                                                                                                                                                                                                                                                                                                                                                                                                                                                                                                                                                                                                                                                                                                                                                                                                                                                                                                                                                                                                                                                                                                                                                                                                                                                                                                                                                                                                                                                                                                      |                                                                                  |
|-----------------------------------------------------------------------------------------------------------------|--------------------------------------------------------------------------------------------------------------------------------------------------------------------------------------------------------------------------------------------------------------------------------------------------------------------------------------------------------------------------------------------------------------------------------------------------------------------------------------------------------------------------------------------------------------------------------------------------------------------------------------------------------------------------------------------------------------------------------------------------------------------------------------------------------------------------------------------------------------------------------------------------------------------------------------------------------------------------------------------------------------------------------------------------------------------------------------------------------------------------------------------------------------------------------------------------------------------------------------------------------------------------------------------------------------------------------------------------------------------------------------------------------------------------------------------------------------------------------------------------------------------------------------------------------------------------------------------------------------------------------------------------------------------------------------------------------------------------------------------------------------------------------------------------------------------------------------------------------------------------------------------------------------------------------------------------------------------------------------------------------------------------------------------------------------------------------------------------------------------------------------|----------------------------------------------------------------------------------|
| Large areas of ivy some of which<br>we can see has recently been cut<br>back as walls have ivy marks on<br>them | General deterioration and damage from the ivy                                                                                                                                                                                                                                                                                                                                                                                                                                                                                                                                                                                                                                                                                                                                                                                                                                                                                                                                                                                                                                                                                                                                                                                                                                                                                                                                                                                                                                                                                                                                                                                                                                                                                                                                                                                                                                                                                                                                                                                                                                                                                        | Remove ivy from building<br>and repair any damage.<br>If ivy to be reinstated we |
| Deterioration and damage from ivy                                                                               | Ivy<br>schedule<br>of the second sec | would recommend that it is<br>on trellis work and kept<br>away from the walls.   |
| External Detailing:<br>Windows:                                                                                 |                                                                                                                                                                                                                                                                                                                                                                                                                                                                                                                                                                                                                                                                                                                                                                                                                                                                                                                                                                                                                                                                                                                                                                                                                                                                                                                                                                                                                                                                                                                                                                                                                                                                                                                                                                                                                                                                                                                                                                                                                                                                                                                                      |                                                                                  |
| Painted timber casement windows                                                                                 | Dated                                                                                                                                                                                                                                                                                                                                                                                                                                                                                                                                                                                                                                                                                                                                                                                                                                                                                                                                                                                                                                                                                                                                                                                                                                                                                                                                                                                                                                                                                                                                                                                                                                                                                                                                                                                                                                                                                                                                                                                                                                                                                                                                | Repair, prepare and redecorate.                                                  |
| Doors:                                                                                                          |                                                                                                                                                                                                                                                                                                                                                                                                                                                                                                                                                                                                                                                                                                                                                                                                                                                                                                                                                                                                                                                                                                                                                                                                                                                                                                                                                                                                                                                                                                                                                                                                                                                                                                                                                                                                                                                                                                                                                                                                                                                                                                                                      |                                                                                  |
| Timber doors                                                                                                    | Dated                                                                                                                                                                                                                                                                                                                                                                                                                                                                                                                                                                                                                                                                                                                                                                                                                                                                                                                                                                                                                                                                                                                                                                                                                                                                                                                                                                                                                                                                                                                                                                                                                                                                                                                                                                                                                                                                                                                                                                                                                                                                                                                                | Repair, prepare and redecorate                                                   |
| Signage:                                                                                                        | Dated                                                                                                                                                                                                                                                                                                                                                                                                                                                                                                                                                                                                                                                                                                                                                                                                                                                                                                                                                                                                                                                                                                                                                                                                                                                                                                                                                                                                                                                                                                                                                                                                                                                                                                                                                                                                                                                                                                                                                                                                                                                                                                                                | Repair, prepare and redecorate                                                   |
| 19                                                                                                              |                                                                                                                                                                                                                                                                                                                                                                                                                                                                                                                                                                                                                                                                                                                                                                                                                                                                                                                                                                                                                                                                                                                                                                                                                                                                                                                                                                                                                                                                                                                                                                                                                                                                                                                                                                                                                                                                                                                                                                                                                                                                                                                                      |                                                                                  |

There are general stored items and debris around the building limiting our view. These need to be removed and cleared from the building.

– Marketing by: ———

www.1stAssociated.co.uk 0800 298 5424