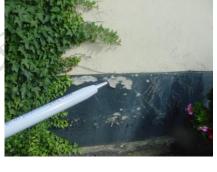

— Marketing by: ——

www.1stAssociated.co.uk 0800 298 5424

www.1stAssociated.co.uk 0800 298 5424

www.1stAssociated.co.uk 0800 298 5424

– Marketing by: ———

www.1stAssociated.co.uk 0800 298 5424

| Walls:                                                                                                                 |                                 |                                                                |
|------------------------------------------------------------------------------------------------------------------------|---------------------------------|----------------------------------------------------------------|
| Shiplap boarding                                                                                                       | Paint flaking and deteriorating | Repair, prepare and redecorate.                                |
| Painted render                                                                                                         | Crack to adjoining gable        | Repair, prepare and redecorate.                                |
| Brickwork Red bricks in a Flemish bond pattern wrongly repointed in a cement mortar Wrongly repointed in cement mortar | <image/>                        | Remove cement mortar and<br>repoint in a lime based<br>mortar. |

— Marketing by: ——

www.1stAssociated.co.uk 0800 298 5424

| Painted brickwork               | Dampness coming in on inner<br>left side due to combination of<br>leaking gutters/downpipes and<br>rising damp | Resolve dampness.<br>Repair, prepare and<br>redecorate.                                                             |
|---------------------------------|----------------------------------------------------------------------------------------------------------------|---------------------------------------------------------------------------------------------------------------------|
| External Detailing:<br>Windows: |                                                                                                                | 8,                                                                                                                  |
| Painted timber casement windows | Dated                                                                                                          | Repair, prepare and redecorate.                                                                                     |
| Other:                          |                                                                                                                |                                                                                                                     |
| Trees                           | Tree overhanging property to rear left                                                                         | Neighbouring owners (St<br>Peters Church) to be<br>contacted.<br>Clear moss. Any damage<br>to tiles to be repaired. |
| 1 SUASS                         | Moss                                                                                                           |                                                                                                                     |