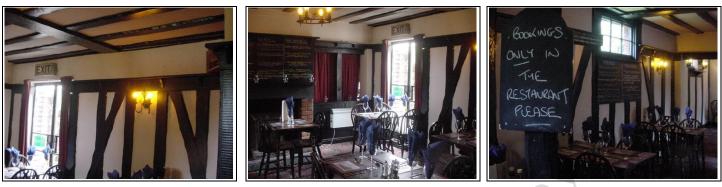

## FRONT OF HOUSE

#### **Contents:**

KAS<sup>e</sup>

Entrance Lobby/Access Corridor Main Bar (front left) Snook Area (rear middle) Bar Billiards Room (front right) Front Restaurant Area (left) Middle Restaurant Area (left) Rear Restaurant Area/Prep Area (rear left) Ladies toilets/lobby (middle rear left) Gents toilets (middle rear right)

## **Entrance Lobby/Access Corridor**

Lobby

Entrance lobby

Rear of corridor

| DESCRIPTION                      | CONDITION                   | ACTION<br>REQUIRED              |
|----------------------------------|-----------------------------|---------------------------------|
| Ceilings:                        | X-                          |                                 |
| Painted                          | Dated                       | Repair, prepare and redecorate. |
|                                  | Hairline cracking           |                                 |
| Walls:<br>Painted<br>Timber dado | Dated.<br>Marked and dated. | Repair, prepare and redecorate. |
| <b>&gt;</b>                      |                             |                                 |
| Floors:                          |                             |                                 |
| Quarry tiles                     | Ingrained dirt.             | Deep clean                      |
| Stone floor                      | Ingrained dirt              | Deep clean.                     |

— Marketing by: ——

www.1stAssociated.co.uk

0800 298 5424

| Step between front and rear                          |                           | ite                                                              |
|------------------------------------------------------|---------------------------|------------------------------------------------------------------|
| Detailing:                                           |                           |                                                                  |
| Windows:                                             | Dated                     | Repair, prepare and                                              |
| Timber                                               |                           | redecorate.                                                      |
| Doors:                                               |                           |                                                                  |
| Glazed entrance door, exit door<br>and division door | Dated<br>Not safety glass | Replace with safety glass.<br>Repair, prepare and<br>redecorate. |