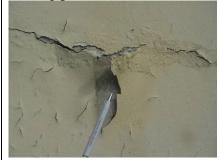

#### Painted render.

**Cement based render** Affecting any timbers forming the structure of the building.

Peeling paint and render visible

Dated

Original paint applied to distemper and general loss of bonding and flaking in many areas.

Paint peeling at low level relating to high ground level and dampness coming into the property as well as the previous mentioned issues with regards to paint

Repair/removal of existing paint. Apply correct paint.