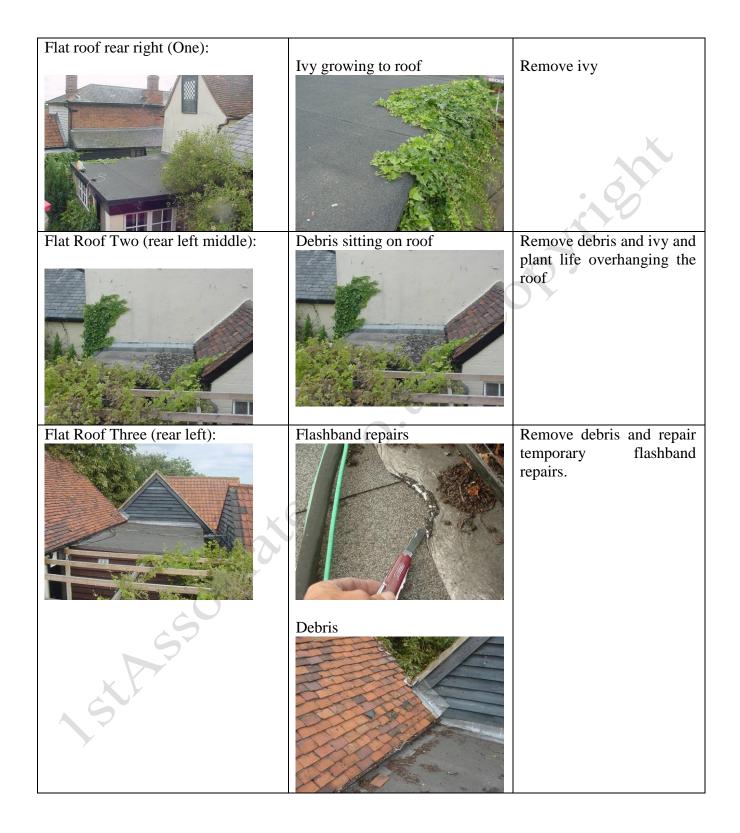

### **Barn - store/prep area to rear**

| Store Dred area                                                     | ear barn area converted into prep area and kitchen store                | Right view                                                                                                                                                                                                                       |
|---------------------------------------------------------------------|-------------------------------------------------------------------------|----------------------------------------------------------------------------------------------------------------------------------------------------------------------------------------------------------------------------------|
| DESCRIPTION                                                         | CONDITION                                                               | ACTION REQUIRED                                                                                                                                                                                                                  |
| Roofs:<br>Clay tile roof to rear adjoining<br>residential property. | Undulating tiles.<br>Extensive plant growth which goes into roof space. | Remove and ensure roof is<br>left watertight.                                                                                                                                                                                    |
| Gutters and Downpipes:<br>Plastic                                   | Leaking to rear of prep area<br>making wall damp<br>Downpipe not joined | General overhaul of<br>guttering required.<br>Ensure all gutters are<br>watertight and falling<br>towards the downpipe and<br>clear.<br>Repair downpipes and<br>secure as necessary, ensure<br>downpipes are clean and<br>clear. |