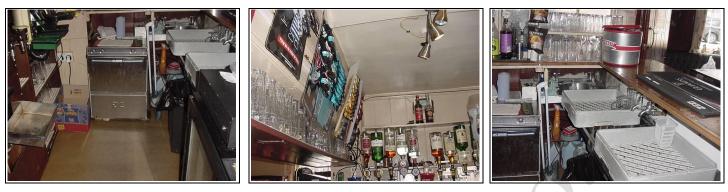

## **Store Area next to garage**

#### Store next to garage

| DESCRIPTION                                           | CONDITION      | ACTION REQUIRED                 |
|-------------------------------------------------------|----------------|---------------------------------|
| <b>Roofs:</b><br>Plastic corrugated porch area        | XO             |                                 |
| Rot                                                   | Rot to timbers | Repair.                         |
| Walls:<br>Timber                                      |                | Repair, prepare and             |
| Timber                                                |                | redecorate.                     |
| External Detailing:<br>Doors:<br>Ledge and brace door |                | Repair, prepare and redecorate. |