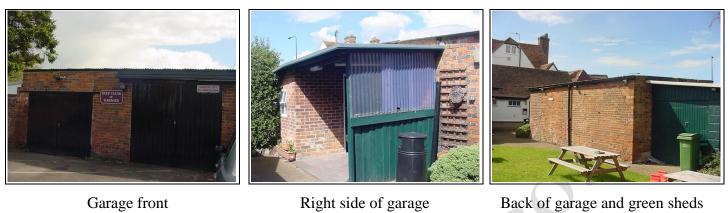

#### **Garage**

Back of garage and green sheds

| DESCRIPTION                                     | CONDITION     | ACTION REQUIRED                                                                                                                                                                    |
|-------------------------------------------------|---------------|------------------------------------------------------------------------------------------------------------------------------------------------------------------------------------|
| Roofs:<br>Asbestos                              | Asbestos roof | Asbestos report. See Test<br>Certificates Section.<br>We are not asbestos<br>surveyors.                                                                                            |
| Gutters and Downpipes:<br>Cast Iron and Plastic | Leaking       | Ensure all gutters are<br>watertight and falling<br>towards the downpipe and<br>clear.<br>Repair downpipes and<br>secure as necessary, ensure<br>downpipes are clean and<br>clear. |

– Marketing by: ———

www.1stAssociated.co.uk 0800 298 5424

| Walls:                     |                                                        |                                                                           |
|----------------------------|--------------------------------------------------------|---------------------------------------------------------------------------|
| Flemish bond brickwork     | Cracking around lintel                                 | Monitor. Likely to require<br>repair of deterioration to<br>timber lintel |
|                            | Cracking around timber lintel internally               | 0.                                                                        |
|                            | Weathering due to poor<br>detailing                    | Repoint.                                                                  |
| External Detailing:        |                                                        |                                                                           |
| Doors:<br>Two double doors | Cracking around garage doors<br>Timber lintels visible | Repair, prepare and redecorate.                                           |

——— Marketing by: ———

www.1stAssociated.co.uk 0800 298 5424

| Other:                              |                                               |
|-------------------------------------|-----------------------------------------------|
| Stored items limited our inspection | Occupiers/tenants stored items to be removed. |
|                                     |                                               |
| Drainage:                           |                                               |
| Running gulley to front             |                                               |
| Services:                           |                                               |
| Electrics                           | See services section.                         |
|                                     |                                               |