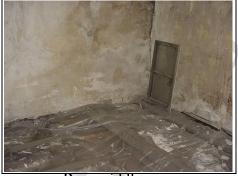

## **Store Area next to garage**

#### Store next to garage

| DESCRIPTION                                           | CONDITION      | ACTION REQUIRED                 |
|-------------------------------------------------------|----------------|---------------------------------|
| <b>Roofs:</b><br>Plastic corrugated porch area        | XO             |                                 |
| Rot                                                   | Rot to timbers | Repair.                         |
| Walls:<br>Timber                                      |                | Repair, prepare and             |
| Timber                                                |                | redecorate.                     |
| External Detailing:<br>Doors:<br>Ledge and brace door |                | Repair, prepare and redecorate. |