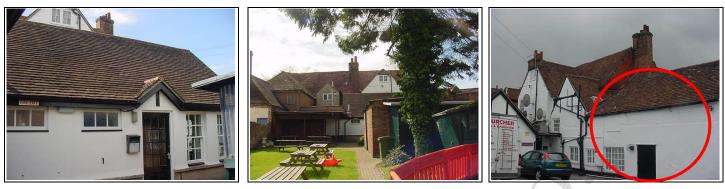

## **Front External Elevation**

Front elevation

Front view

Disused section

| DESCRIPTION                                                                                                                                            | CONDITION                               | <b>ACTION REQUIRED</b>                                                                                                                                                                                   |
|--------------------------------------------------------------------------------------------------------------------------------------------------------|-----------------------------------------|----------------------------------------------------------------------------------------------------------------------------------------------------------------------------------------------------------|
| Chimneys:                                                                                                                                              | ~0                                      |                                                                                                                                                                                                          |
| One central brick chimney with lead flashing and three chimney pots and flue                                                                           | Deteriorating and spalling<br>brickwork | Joint high level inspection<br>with the landlord's surveyor<br>to be carried out prior to<br>signing of the lease or legal<br>completion of the lease from<br>high level cherry picker or<br>equivalent. |
| Roofs:                                                                                                                                                 |                                         | Exclude from lease                                                                                                                                                                                       |
| PEG ROOF TILE<br>PEG ROOF TILE<br>Peg tile Traditionally<br>tile fixed to<br>batten with<br>Peg<br>hole Batten<br>Esction A-A<br>(st) Associated.co.uk | Undulating and tiles missing            | Joint high level inspection<br>with the landlord's surveyor<br>to be carried out prior to<br>signing of the lease or legal<br>completion of the lease from<br>high level cherry picker or<br>equivalent. |
|                                                                                                                                                        | —— Marketing by: ———                    |                                                                                                                                                                                                          |

## **Rear External Elevation**

Rear

Rear view

Rear view (office and disused area circled)

| DESCRIPTION                                                                                                                                                                          | CONDITION                                                  | ACTION REQUIRED                           |
|--------------------------------------------------------------------------------------------------------------------------------------------------------------------------------------|------------------------------------------------------------|-------------------------------------------|
| Chimneys:                                                                                                                                                                            | Tile on edge to base of middle<br>chimney allowing damp in | Replace tiles on edge with lead flashing. |
| Rear chimney<br>Substantial rear far right hand<br>chimney (all directions given as you<br>face the front) with three chimney<br>pots, partly rebuilt, lead and<br>concrete flashing |                                                            | icut mushing.                             |
| Chimney to rear central looks to have been partly rebuilt                                                                                                                            | Movement within middle<br>chimney                          | Monitor                                   |