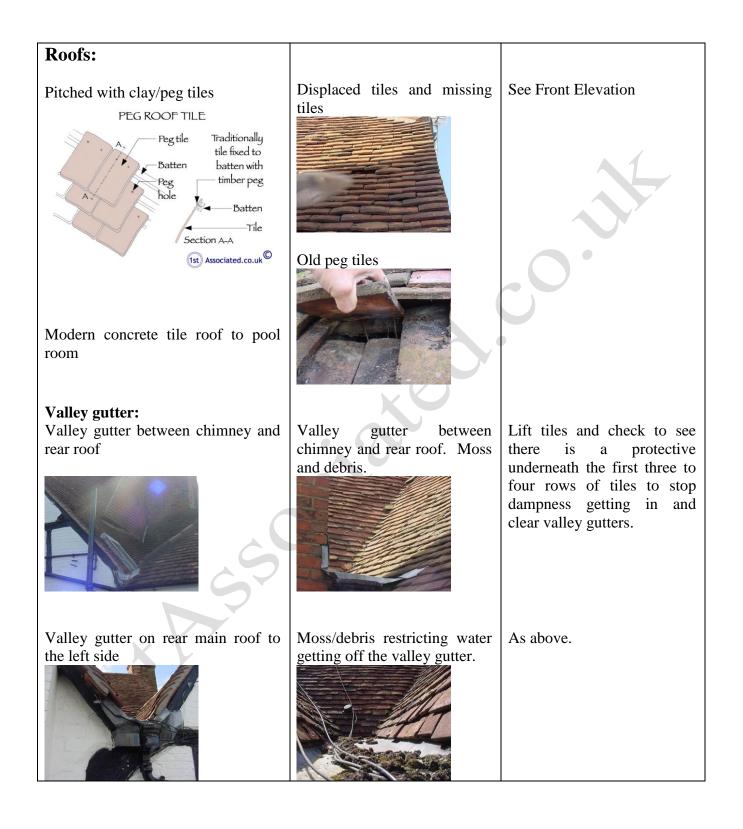

## **Front External Elevation**

Front elevation

Front view

Disused section

| DESCRIPTION                                                                                                                                            | CONDITION                               | <b>ACTION REQUIRED</b>                                                                                                                                                                                   |
|--------------------------------------------------------------------------------------------------------------------------------------------------------|-----------------------------------------|----------------------------------------------------------------------------------------------------------------------------------------------------------------------------------------------------------|
| Chimneys:                                                                                                                                              | ~0                                      |                                                                                                                                                                                                          |
| One central brick chimney with lead flashing and three chimney pots and flue                                                                           | Deteriorating and spalling<br>brickwork | Joint high level inspection<br>with the landlord's surveyor<br>to be carried out prior to<br>signing of the lease or legal<br>completion of the lease from<br>high level cherry picker or<br>equivalent. |
| Roofs:                                                                                                                                                 |                                         | Exclude from lease                                                                                                                                                                                       |
| PEG ROOF TILE<br>PEG ROOF TILE<br>Peg tile Traditionally<br>tile fixed to<br>batten with<br>Peg<br>hole Batten<br>Esction A-A<br>(st) Associated.co.uk | Undulating and tiles missing            | Joint high level inspection<br>with the landlord's surveyor<br>to be carried out prior to<br>signing of the lease or legal<br>completion of the lease from<br>high level cherry picker or<br>equivalent. |
|                                                                                                                                                        | —— Marketing by: ———                    |                                                                                                                                                                                                          |

– Marketing by: ———

www.1stAssociated.co.uk 0800 298 5424

www.1stAssociated.co.uk 0800 298 5424

| Low level valley gutter:                                                |                                                                                                                                |                                                                                                                                                                         |
|-------------------------------------------------------------------------|--------------------------------------------------------------------------------------------------------------------------------|-------------------------------------------------------------------------------------------------------------------------------------------------------------------------|
| Valley gutter between main building<br>and rear single storey extension | Dampness visible to ceiling of<br>gents toilets and the lobby<br>area below this roof.<br>Moss and debris on valley<br>gutter. | Lift tiles and check to see<br>there is a protective<br>underneath the first three to<br>four rows of tiles to stop<br>dampness getting in and<br>clear valley gutters. |
| Roof windows:<br>Roof windows to rear valley gutter                     | Roof windows                                                                                                                   |                                                                                                                                                                         |
| Flat roof:                                                              |                                                                                                                                |                                                                                                                                                                         |
| Next doors flat roof                                                    | Dampness visible to gent's toilets below this roof.                                                                            |                                                                                                                                                                         |
| SCA                                                                     | Possible problems due to the condition of next doors flat roof                                                                 |                                                                                                                                                                         |