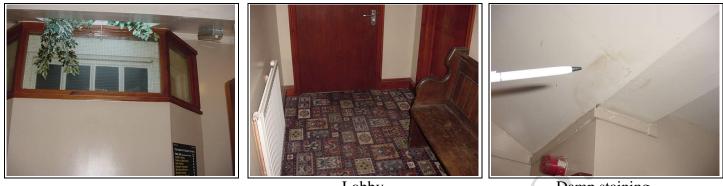

– Marketing by: ———

www.1stAssociated.co.uk 0800 298 5424

www.1stAssociated.co.uk 0800 298 5424

| Low level valley gutter:                                                |                                                                                                                                |                                                                                                                                                                         |
|-------------------------------------------------------------------------|--------------------------------------------------------------------------------------------------------------------------------|-------------------------------------------------------------------------------------------------------------------------------------------------------------------------|
| Valley gutter between main building<br>and rear single storey extension | Dampness visible to ceiling of<br>gents toilets and the lobby<br>area below this roof.<br>Moss and debris on valley<br>gutter. | Lift tiles and check to see<br>there is a protective<br>underneath the first three to<br>four rows of tiles to stop<br>dampness getting in and<br>clear valley gutters. |
| Roof windows:<br>Roof windows to rear valley gutter                     | Roof windows                                                                                                                   |                                                                                                                                                                         |
| Flat roof:                                                              |                                                                                                                                |                                                                                                                                                                         |
| Next doors flat roof                                                    | Dampness visible to gent's toilets below this roof.                                                                            |                                                                                                                                                                         |
| SCA                                                                     | Possible problems due to the condition of next doors flat roof                                                                 |                                                                                                                                                                         |