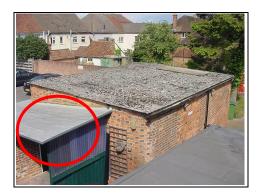

#### **Garage**

Back of garage and green sheds

| DESCRIPTION                                     | CONDITION     | ACTION REQUIRED                                                                                                                                                                    |
|-------------------------------------------------|---------------|------------------------------------------------------------------------------------------------------------------------------------------------------------------------------------|
| Roofs:<br>Asbestos                              | Asbestos roof | Asbestos report. See Test<br>Certificates Section.<br>We are not asbestos<br>surveyors.                                                                                            |
| Gutters and Downpipes:<br>Cast Iron and Plastic | Leaking       | Ensure all gutters are<br>watertight and falling<br>towards the downpipe and<br>clear.<br>Repair downpipes and<br>secure as necessary, ensure<br>downpipes are clean and<br>clear. |