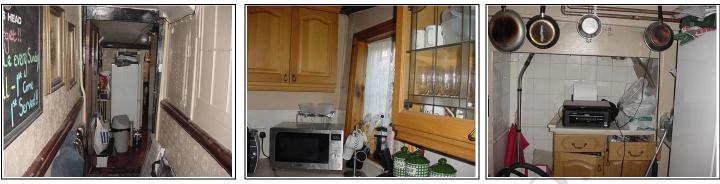

---------------|
| Ceiling:<br>Painted                                           | Dated     | Repair, prepare and redecorate.       |
| Walls:                                                        |           |                                       |
| Painted                                                       | Dated     | Repair, prepare and redecorate.       |
| Floors:                                                       |           |                                       |
| Altro style flooring                                          | Marked    | Clean or replace                      |
| Detailing:<br>Bar top:<br>Glass bar top with coins underneath | Dated     | Clean.<br>Sand marked areas of timber |

www.1stAssociated.co.uk 0800 298 5424



### Kitchen and access corridor



Access corridor to kitchen

Kitchen

Kitchen

| DESCRIPTION                  | CONDITION      | ACTION REQUIRED                 |
|------------------------------|----------------|---------------------------------|
| Ceiling:                     |                |                                 |
| Painted with feature timbers | Dated          | Repair, prepare and redecorate. |
| Walls:                       |                |                                 |
| Painted                      | Dated          | Repair, prepare and redecorate. |
| Chimneybreast tiled          | Dated          | Clean                           |
| Tiles above kitchen units    | Dated          | Clean                           |
| Floors:                      |                |