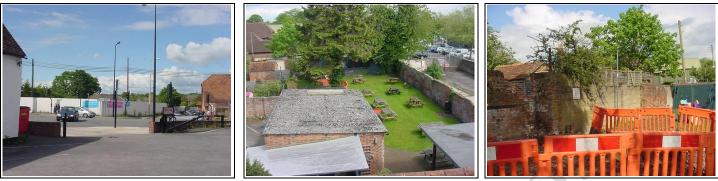

#### **Outside Areas**

Car park

Garden

Wall partly fallen down

| DESCRIPTION                       | CONDITION                    | ACTION REQUIRED  |
|-----------------------------------|------------------------------|------------------|
| FRONT                             | XC                           |                  |
| Cobbled sitting out area to front | Cobbles in average condition | Clear vegetation |
| Metal black painted railing       | Average                      |                  |
| S                                 |                              |                  |

www.1stAssociated.co.uk 0800 298 5424

| REAR                                                                           |                                               |                                                     |
|--------------------------------------------------------------------------------|-----------------------------------------------|-----------------------------------------------------|
| <b>Smokers area</b><br>Timber decking to roof with<br>fibreglass roof covering | Advised the roof doesn't hold weight          | Considered a temporary structure                    |
| Car Park:                                                                      |                                               |                                                     |
| Tarmac with white lines                                                        |                                               |                                                     |
| Kerbs to left side                                                             | Damaged kerbs, vegetation to shingles         | Make good kerbs and<br>shingle and clear vegetation |
| Boundary wall:                                                                 |                                               |                                                     |
| Front:<br>Predominantly brickwork                                              | Deterioration and weathering to boundary wall | Repair and repoint                                  |
|                                                                                | Vegetation                                    | Clear                                               |