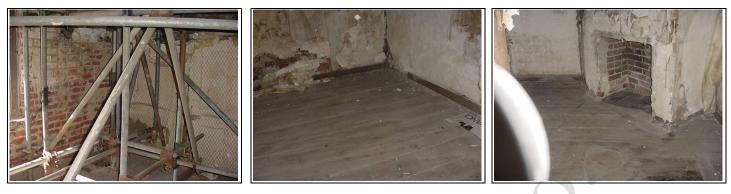

## **Store Area next to garage**

#### Store next to garage

| DESCRIPTION                                           | CONDITION      | ACTION REQUIRED                 |
|-------------------------------------------------------|----------------|---------------------------------|
| <b>Roofs:</b><br>Plastic corrugated porch area        | XO             |                                 |
| Rot                                                   | Rot to timbers | Repair.                         |
| Walls:<br>Timber                                      |                | Repair, prepare and             |
| Timber                                                |                | redecorate.                     |
| External Detailing:<br>Doors:<br>Ledge and brace door |                | Repair, prepare and redecorate. |