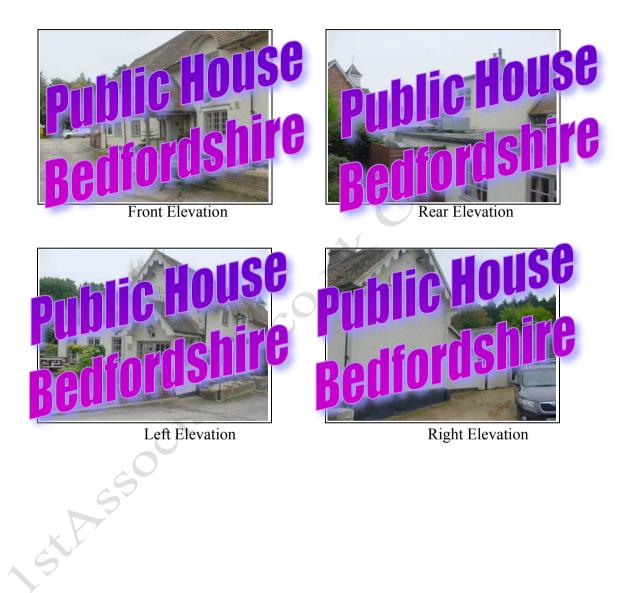

# **PHOTOGRAPHIC RECORD - PUB**

# **EXTERNAL - PUB**



Marketing by: www.1stAssociated.co.uk 0800 298 5424

# **INTERNAL - PUB GROUND FLOOR**



Central bar



Right hand bar



Kitchen rear



Gents toilets rear right



Wash area rear right

**Independent Chartered Surveyors** 

– Marketing by: ——

www.1stAssociated.co.uk 0800 298 5424



## **INTERNAL – PUB FIRST FLOOR**



Left room



Middle room



Front right room



Bathroom rear left



Staircase to front



Kitchen



Landing at top of spiral staircase

**Independent Chartered Surveyors** 

– Marketing by: ——

www.1stAssociated.co.uk 0800 298 5424



3

All rights reserved. Reproduction in any form without express written consent of 1stAssociated.co.uk is prohibited

## **INHERENT DEFECTS – PUB EXTERNAL**



Defect to valley gutter to pub



Valley gutter



Cement repair to tiles