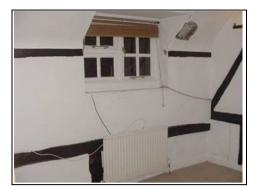

### **INHERENT DEFECTS – PUB INTERNAL**

Condensation and dampness getting in relating to valley gutter on right side

Dampness coming into eyebrow section of front right room

sthesocie

Deterioration to first floor middle room caused by work to roof

Cold bridging to left hand room

**Independent Chartered Surveyors** 

– Marketing by: ——

www.1stAssociated.co.uk 0800 298 5424