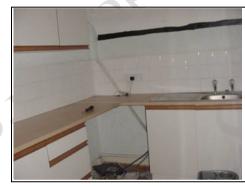

## **INTERNAL – PUB FIRST FLOOR**

Left room

Middle room

Front right room

Bathroom rear left

Staircase to front

Kitchen

Landing at top of spiral staircase