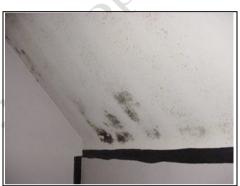

### **INHERENT DEFECTS – PUB INTERNAL**

Condensation and dampness getting in relating to valley gutter on right side

Dampness coming into eyebrow section of front right room

sthesocie

Deterioration to first floor middle room caused by work to roof