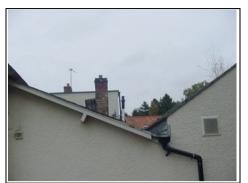

## **INHERENT DEFECTS – PUB EXTERNAL**

Defect to valley gutter to pub

Valley gutter

Cement repair to tiles rather than lime

**Independent Chartered Surveyors** 

– Marketing by: ——

www.1stAssociated.co.uk 0800 298 5424