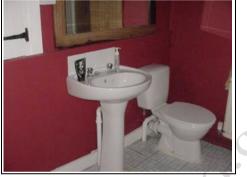

## **INTERNAL – PUB FIRST FLOOR**

Left room

Middle room

Front right room

Bathroom rear left

Staircase to front

Kitchen

Landing at top of spiral staircase