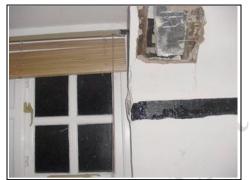

### **INHERENT DEFECTS – PUB INTERNAL**

Condensation and dampness getting in relating to valley gutter on right side

Dampness coming into eyebrow section of front right room

sthesocie

Deterioration to first floor middle room caused by work to roof

Cold bridging to left hand room

**Independent Chartered Surveyors** 

– Marketing by: ——

www.1stAssociated.co.uk 0800 298 5424