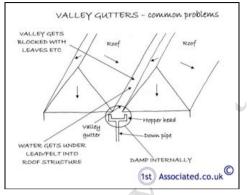

## **INHERENT DEFECTS – PUB EXTERNAL**

Defect to valley gutter to pub

Valley gutter

Cement repair to tiles rather than lime

**Independent Chartered Surveyors** 

– Marketing by: ——

www.1stAssociated.co.uk 0800 298 5424