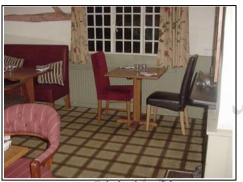

## **INTERNAL – PUB FIRST FLOOR**

Left room

Middle room

Front right room

Bathroom rear left

Staircase to front

Kitchen

Landing at top of spiral staircase