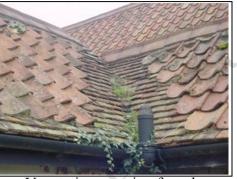

#### LACK OF MAINTENANCE – BARNS

You advised the tile repairs had been carried out by the brewer/property owner

Cement mortar repairs to tiles

Vegetation

Vegetation growing from barn roof

Lack of external painting