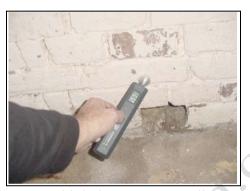

#### **INHERENT DEFECTS - BARNS**

Asbestos

Wet rot, possibly dry rot to floor and walls

Very high damp meter readings generally and particularly to left side

1 sthose

10

Independent Chartered Surveyors

– Marketing by: ——