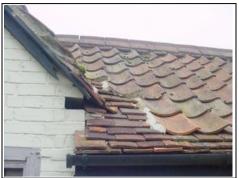

## **INHERENT DEFECTS – PUB EXTERNAL**

Defect to valley gutter to pub

Valley gutter

Cement repair to tiles rather than lime

**Independent Chartered Surveyors** 

– Marketing by: ——

www.1stAssociated.co.uk 0800 298 5424