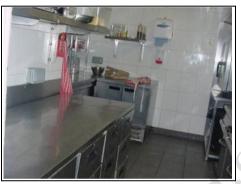

# **INTERNAL - PUB GROUND FLOOR**

Central bar

Right hand bar

Kitchen rear

Gents toilets rear right

Wash area rear right

**Independent Chartered Surveyors** 

– Marketing by: ——