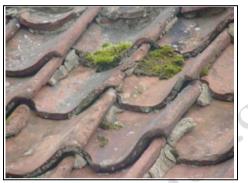

#### LACK OF MAINTENANCE – BARNS

You advised the tile repairs had been carried out by the brewer/property owner

Cement mortar repairs to tiles

Vegetation

Vegetation growing from barn roof

Lack of external painting